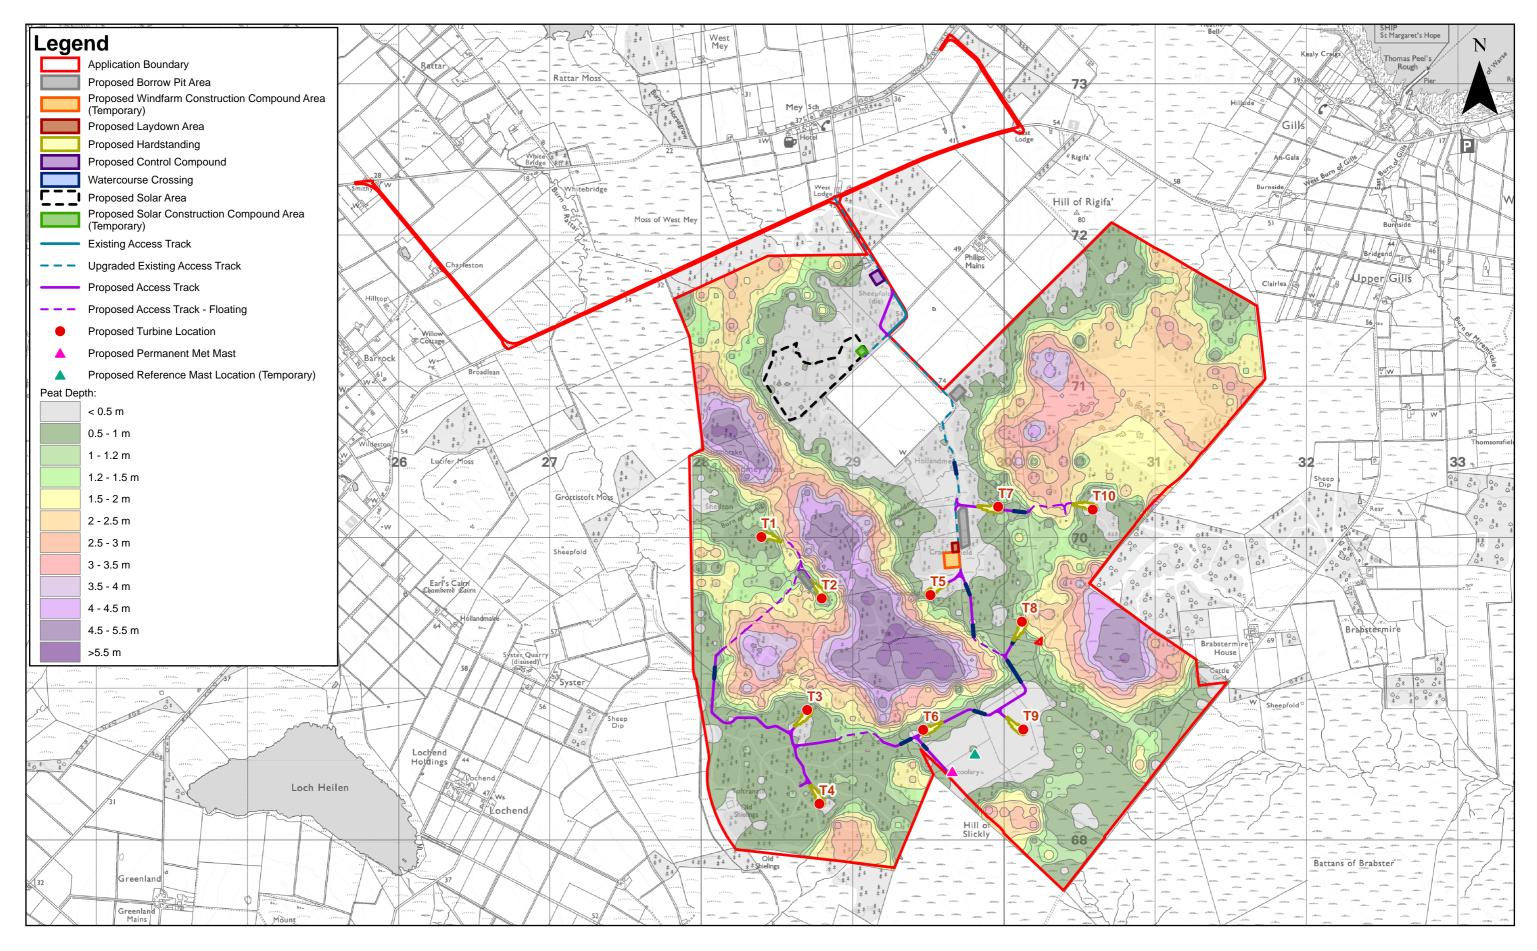

| SCOTTISHPOWER<br>RENEWABLES |     |            |    | Title Block Updated.<br>RLB and Infrastructure updated. | 1:25,000<br>Scale @ A3 | 0 0.75 Km                                    | Hollandmey Renewable Er                 |
|-----------------------------|-----|------------|----|---------------------------------------------------------|------------------------|----------------------------------------------|-----------------------------------------|
|                             | С   | 31/08/2021 | DL | Revised figure number                                   |                        | © Crown Copyright 2021. All rights reserved. | Figure 2.3: Site Infrastr<br>Peat Depth |
|                             | Rev | Date       | Ву | Comment                                                 |                        | Ordnance Survey Licence 0100031673.          |                                         |

Path: P:\600000 - Glasgow\662888 Hollandmey Wind Farm\01 - GIS\P662888\_EIA.aprx\HMY083\_SITEINFRASTRUCTUREPEAT\_C\_AJ\_121120.

| ergy Development | Drg No | HMY_C_08   | 83                                    |
|------------------|--------|------------|---------------------------------------|
|                  | Rev    |            | Datum:<br>OSGB36<br>Projection:<br>TM |
| ucture and       | Date   | 10/11/2021 |                                       |
|                  | Figure | 2.3        |                                       |